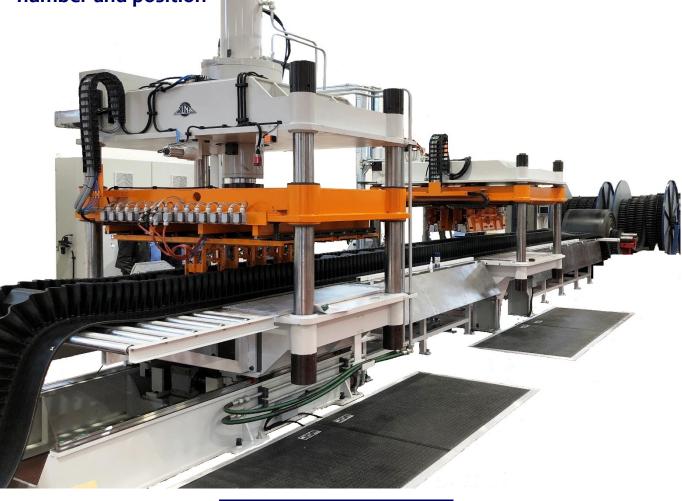

## Presses for assembly / curing of Sidewall Cleated Conveyor Belts

- Automatic cycle for continuous work with automatic conveyor movement

- Max conveyor width 1600 mm
- Electric heating divided in areas, with electronic modulation
- Adjustable and electronically controllable molding pressure

- Interchangeable pressure devices with possibility to configure number and position

www.cimaimpianti.com

\*Dimensions and specification shown are not binding and could be changed without notice by the manufacturer