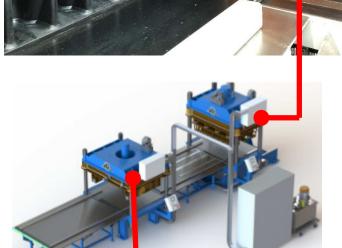

## **LTB LINE**

The first station automatically hot-cures the sidewalls onto the base rubber conveyor belt

The second station automatically hot-cures the cleats onto the base rubber conveyor belt

www.cimaimpianti.com