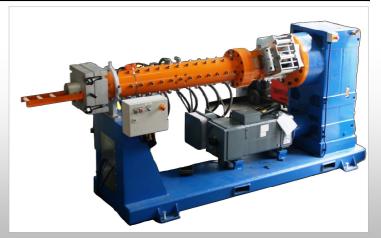

- DC motor for extruder speed adjustment;
- "Cold Feed Pin Type" extruder;
- 4 zones of temperature control

5 axis strip application group with calendering rollers and strip supporting device

www.cimaimpianti.com

5 inches (127 mm) diameter "Cold Feed Pin Type" extruder with L/D ratio 1:16