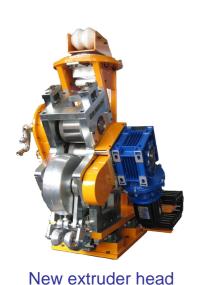

- DC motor for extruder speed adjustment;
- "Cold Feed Pin Type" extruder;
- 4 zones of temperature control

5 axis strip application group with calendering rollers and strip supporting device

www.cimaimpianti.com

5 inches (127 mm) diameter "Cold Feed Pin Type" extruder with L/D ratio 1:16