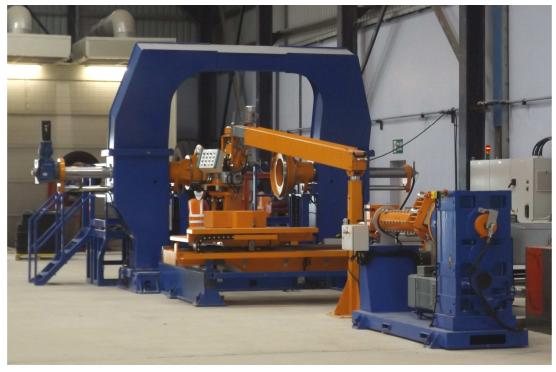

## CI-MASTER OTR CNC Extruder Builder

Tyre holding group with steel plates (low pressure inflation), tyre drive by Brushless motor and hydraulic tyre support for easy loading and unloading (no pit required)

Exclusive Touch Screen PC with Lan Connection, Ethernet Connection and USB Port for NetCam Connection

NEW and reinforced inclined tyre holding frame

| CI-MASTER 35 | Up to 35" including 37.25 R 35                |
|--------------|-----------------------------------------------|
| CI-MASTER 51 | Up to 51" including 36.00 R 51 and 45/65 R 45 |
| CI-MASTER 63 | Up to 63" including 59/80 R 63 and 70/70 R 57 |

- DC motor for extruder speed adjustment;
- "Cold Feed Pin Type" extruder;
- 4 zones of temperature control

5 axis strip application group with calendering rollers and strip supporting device

www.cimaimpianti.com